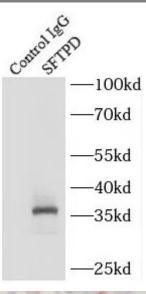

## **IMMUNOGEN INFORMATION**

Immunogen **Observed MW**  surfactant protein D 37 kDa

## **APPLICATION**

**Tested Application Observed MW** 

ELISA, IHC, IP 37 kDa

**IMAGES** 

IP Result of anti-Surfactantprotein D (IP: 10480BSAB,3ug; Detection: 10480BSAB1:300) with mouse lung tissuelysate 2800ug.