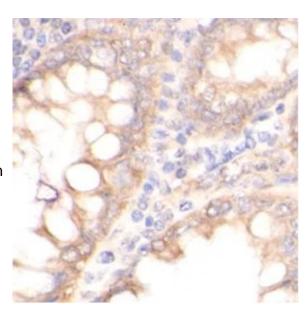

#### **IMAGES**

Immunohistochemistry of paraffinembedded Human colon cancer using (HBEGF antibody) at dilution of 1:1000

**Date Created** 2024/07/01

LINK BIOTECH