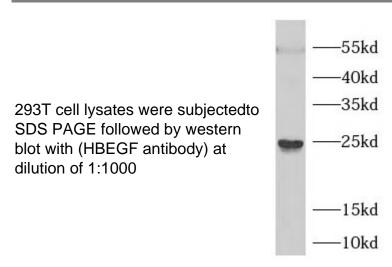

### **IMMUNOGEN INFORMATION**

Immunogen Proheparin-binding EGF-like growth factor

Observed MW 23 kDa

### **APPLICATION**

Tested Application ELISA, WB, IHC

Recommended Dilution WB: 1:500-1:2000; IHC: 1:50-1:200