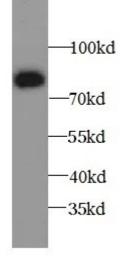

### **Â IMMUNOGEN INFORMATION**

Immunogen arachidonate 15-lipoxygenase, type B

Observed MW 76 kDa

#### **IMAGES**

Immunohistochemistry of paraffin-embedded human prostate cancerusing (ALOX15B antibody) atdilution of 1:100

raffin-embedded human (15B antibody) atdilution

MCF7 cells were subjected to SDS PAGE followed by western blot with (ALOX15B antibody) at dilution of 1:600