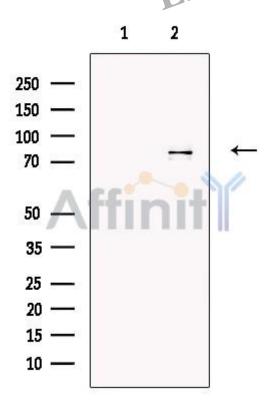

Storage azide and 50% glycerol. Store at -20 °C. Stable for 12 months from date

receipt.

Western blot analysis of extracts from Rat liver, using 15 Lipoxygenase 1 Ab. The lane on the left was treated with blocking peptide.